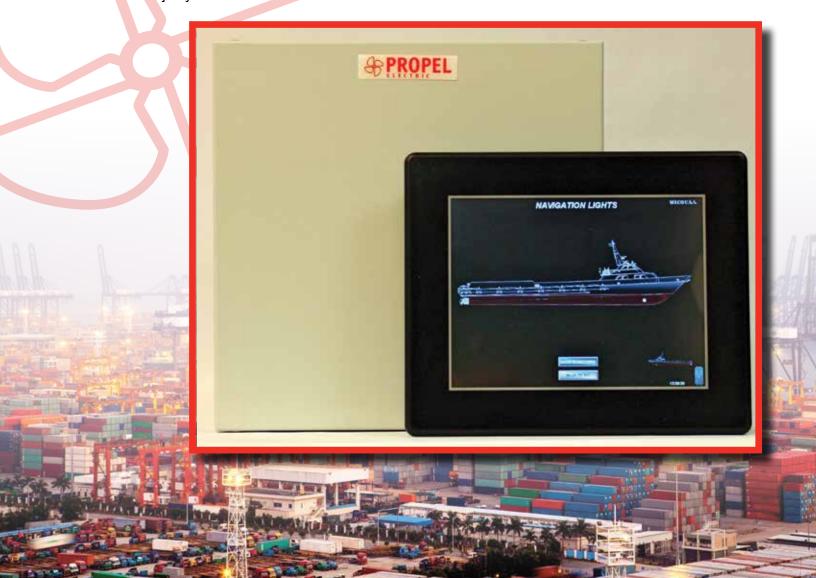

## **Navigation Light Panels**

The Propel Electric Navigation Light panels are designed for either AC or DC navigation lights. The system is designed with the bridge crew in mind, so the quick overview of the functionality of the NAV Light Panel is facilitated by removing clutter from displays.

The quick-to buttons on the screen will enable easy switching form one navigation mode to another without having to deselect specific lights and select others.

Alarming for faulty lights is standard and can be optionally conveyed to VDR modules and Monitoring Systems.

Additional Highlights of the Navigation Light Panels:

- Up to 128 light monitoring and control
- For AC or DC systems
- Easy automated switch between upper and lower bulbs
- Dimmable displays