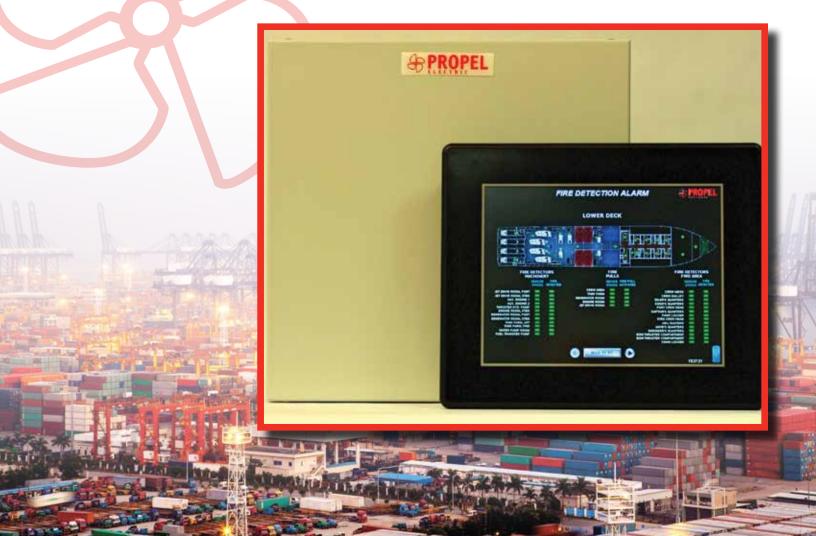

## **Fire Alarm Panels**

The Propel Electric Fire Alarm Panels are designed for SOLAS and ABS approval. The system consists of distributed fire monitoring points that can detect heat, smoke and rate of rise via conventional detectors.

The system is supplied from multiple 24VDC sources to ensure if one source is lost the others will continue to keep the system in full function.

With small zoning, the location of a fire can be quickly located and stopped. The system will re-alarm should a fire be acknowledged but remain for a prolonged time.

Additional Highlights of the

Fire Alarm Panels:

- Conventional system
- Heat, smoke, rate of rise detectors and fire pulls
- Three power sources available
- Bridge alarming
- VDR and monitoring system data optional connection