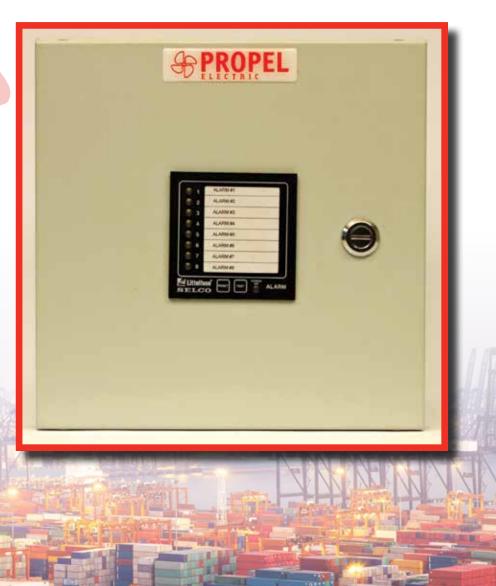

## **Alarm Panels**

The Propel Electric Alarm Panel is a cost effective solution, with the possibility of monitoring up to 32 individual points. The inputs can accept Normally Open or Normally Closed contacts. Each input can be programmed to control both of the two alarm relays for group alarm outputs. All inputs will, in default mode, activate the alarm relay and the siren relay.

Cable monitoring provides extra security to the alarm system. Configuration either by dip switches on the back of the unit or by PC.

Additional highlights of the Alarm Panels:

- 8, 16, 24 or 32 alarm points
- Compact design
- Easy to Install
- 24VDC Supply
- Normally open or normally closed inputs
- Programmable delays for each individual input
- Color option for alarm indication
- Built in Buzzer
- Delay from 25mS to 999S